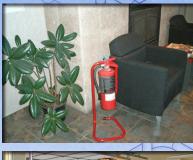

## **Ever Ready**

Fire Extinguisher Stand

Modern style and improved visibility in standard red or a custom color that will fit your decor.

Portability ensures your extinguisher is always in an ideal location. Move the stand to where it's needed in rapidly changing environments like construction sites or rooms with varied layouts and uses.

Perfect where mounting is difficult or will blemish wall surfaces such as exhibition halls, office buildings, public buildings and hotels.

Avoid the damage common to wall mounted extinguishers caused by passing traffic.

The stands visiblity immediately highlights a missing extinguisher, preventing theft.

Add flair to your fire protection with this strong, single-piece stand. The universal bracket fits all sizes and types of extinguisher.