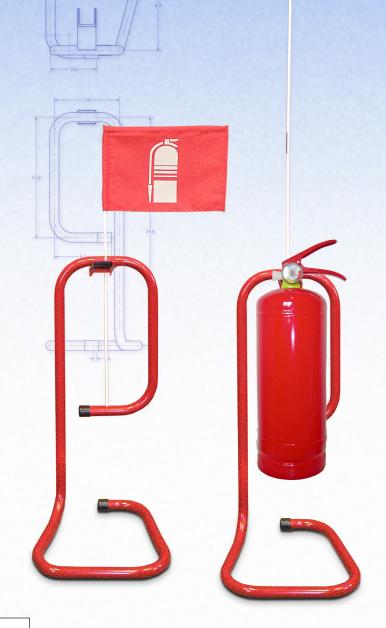

The stands visiblity immediately highlights a missing extinguisher, preventing theft.

Add flair to your fire protection with this strong, single-piece stand. The universal bracket fits all sizes and types of extinguisher.

#### **Technical Specifications**

- lightweight single piece tubular frame with UV protected powder coat paint
- universal bracket for any type of extinguisher
- 27" high, 13" wide and 14" deep