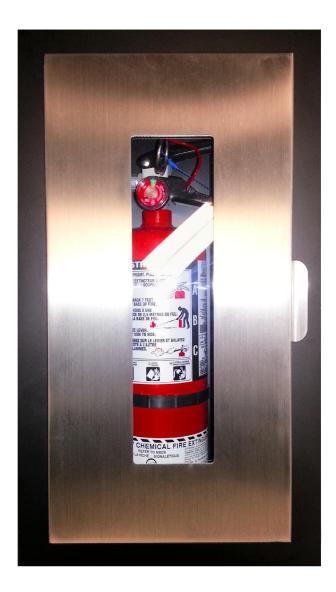

## **CTE-300 EXTINGUISHER CABINETS**

National Fire's model CTE-300 extinguisher cabinets offer a completely flush surrounding trim; for a smooth, polished look. A popular option for upscale condos, office buildings, hotels or anywhere where asthetics is a concern. These cabinets are most commonly offered in either 304 grade #4 finish stainless steel with black tub and surrounding trim, or simple prime painted grey. However, we offer a variety of optional custom finishes. Please contact your local branch for more information on custom CTE style cabinets.

| MODEL      | <b>DESIGNED FOR</b>  | SIZE           |
|------------|----------------------|----------------|
| CTE-300-5  | <b>5LB DRY CHEM</b>  | 8" X 17" X 5"  |
| CTE-300-10 | <b>10LB DRY CHEM</b> | 9" X 24" X 6"  |
| CTE-300-20 | <b>20LB DRY CHEM</b> | 10" X 30" X 8" |