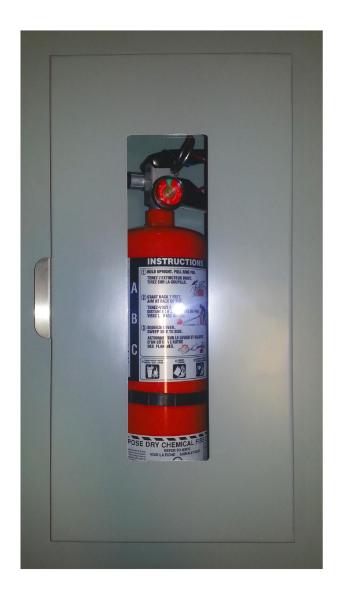

## **CTE-300 EXTINGUISHER CABINETS**

National Fire's model CTE-300 extinguisher cabinets offer a completely flush surrounding trim; for a smooth, polished look. A popular option for upscale condos, office buildings, hotels or anywhere where asthetics is a concern. These cabinets are most commonly offered in either 304 grade #4 finish stainless steel with black tub and surrounding trim, or simple prime painted grey. However, we offer a variety of optional custom finishes. Please contact your local branch for more information on custom CTE style cabinets.

| MODEL      | <b>DESIGNED FOR</b>  | SIZE           |
|------------|----------------------|----------------|
| CTE-300-5  | <b>5LB DRY CHEM</b>  | 8" X 17" X 5"  |
| CTE-300-10 | <b>10LB DRY CHEM</b> | 9" X 24" X 6"  |
| CTE-300-20 | <b>20LB DRY CHEM</b> | 10" X 30" X 8" |