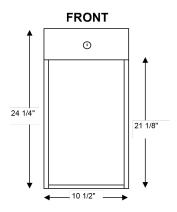

| Fire Extinguisher Capacity (Dry Chemical) | 10 lb                                                                                               |
|-------------------------------------------|-----------------------------------------------------------------------------------------------------|
| Width                                     | 10-1/2 in                                                                                           |
| Height                                    | 24-1/4 in                                                                                           |
| Depth                                     | 6-1/2 in                                                                                            |
| Door & Tub                                | 18 GA. Galvanized Steel Construction                                                                |
| Finish                                    | Electrostatically Applied Baked White Enamel Paint                                                  |
| Label                                     | UV Resistant Decal                                                                                  |
| Includes                                  | Keyed Alike Cylinder Lock with Key<br>Breaker Bar & Chain<br>Scored Acrylic (21-3/4" h X 10-3/8" w) |