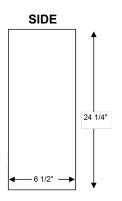

| Fire Extinguisher Capacity (Dry Chemical) | 10 lb                                                                                               |
|-------------------------------------------|-----------------------------------------------------------------------------------------------------|
| Width                                     | 10-1/2 in                                                                                           |
| Height                                    | 24-1/4 in                                                                                           |
| Depth                                     | 6-1/2 in                                                                                            |
| Door & Tub                                | 18 GA. Galvanized Steel Construction                                                                |
| Finish                                    | Electrostatically Applied Baked White Enamel Paint                                                  |
| Label                                     | UV Resistant Decal                                                                                  |
| Includes                                  | Keyed Alike Cylinder Lock with Key<br>Breaker Bar & Chain<br>Scored Acrylic (21-3/4" h X 10-3/8" w) |