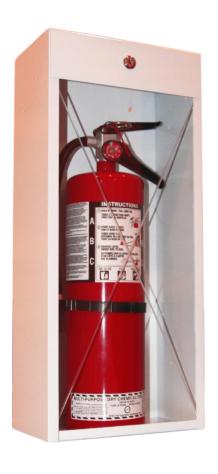

## **ECS-999 EXTINGUISHER CABINET**

National Fire's Classic series are surface mounted cabinets that are both practical and economical. Theft and vandal resistant; these cabinets remain locked at all times, allowing emergency access through means of breaking the scored plexi glass. Cabinets come complete with scored plexi, breaker bar, key and decal. Perfect for parking garages, warehouses, industrial areas and construction sites.