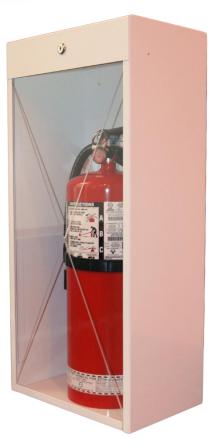

## **ECS-104 EXTINGUISHER CABINET**

National Fire's Classic series are surface mounted cabinets that are both practical and economical. Theft and vandal resistant; these cabinets remain locked at all times, allowing emergency access through means of breaking the scored plexi glass. Cabinets come complete with scored plexi, breaker bar, key and decal. Perfect for parking garages, warehouses, industrial areas and construction sites.