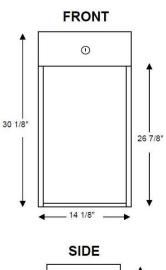

| Fire Extinguisher Capacity (Dry Chemical) | 20 lb                                                                                               |
|-------------------------------------------|-----------------------------------------------------------------------------------------------------|
| Width                                     | 14-1/8 in                                                                                           |
| Height                                    | 30-1/8 in                                                                                           |
| Depth                                     | 9 in                                                                                                |
| Door & Tub                                | 18 GA. Galvanized Steel Construction                                                                |
| Finish                                    | Electrostatically Applied Baked White Enamel Paint                                                  |
| Label                                     | UV Resistant Decal                                                                                  |
| Includes                                  | Keyed Alike Cylinder Lock with Key<br>Breaker Bar & Chain<br>Scored Acrylic (27-1/2" h X 13-7/8" w) |