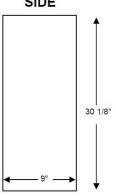

| Fire Extinguisher Capacity (Dry Chemical) | 20 lb                                                                                               |
|-------------------------------------------|-----------------------------------------------------------------------------------------------------|
| Width                                     | 14-1/8 in                                                                                           |
| Height                                    | 30-1/8 in                                                                                           |
| Depth                                     | 9 in                                                                                                |
| Door & Tub                                | 18 GA. Galvanized Steel Construction                                                                |
| Finish                                    | Electrostatically Applied Baked White Enamel Paint                                                  |
| Label                                     | UV Resistant Decal                                                                                  |
| Includes                                  | Keyed Alike Cylinder Lock with Key<br>Breaker Bar & Chain<br>Scored Acrylic (27-1/2" h X 13-7/8" w) |