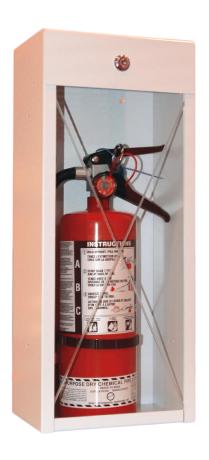

## **ECS-100 EXTINGUISHER CABINET**

National Fire's Classic series are surface mounted cabinets that are both practical and economical. Theft and vandal resistant; these cabinets remain locked at all times, allowing emergency access through means of breaking the scored plexi glass. Cabinets come complete with scored plexi, breaker bar, key and decal. Perfect for parking garages, warehouses, industrial areas and construction sites.

| Door & Tub | 18GA. Galvanized Steel Construction                |
|------------|----------------------------------------------------|
| Size       | 20 1/2"h X 8 1/2"w X 6"d                           |
| Finish     | Electrostatically applied baked white enamel paint |
| Label:     | UV Resistant Decal                                 |
| Includes   | Keyed Alike Cylinder Lock with Key                 |
|            | Scored Acrylic (17 7/8"h X 8"w)                    |
| Packaging: | Breaker Bar & Chain                                |
|            | Individually boxed                                 |