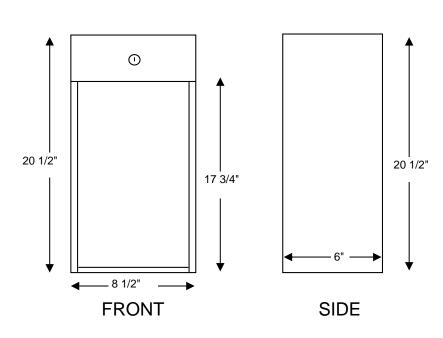

| Door & Tub | 18GA. Galvanized Steel Construction                |
|------------|----------------------------------------------------|
| Size       | 20 1/2"h X 8 1/2"w X 6"d                           |
| Finish     | Electrostatically applied baked white enamel paint |
| Label:     | UV Resistant Decal                                 |
| Includes   | Keyed Alike Cylinder Lock with Key                 |
|            | Scored Acrylic (17 7/8"h X 8"w)                    |
| Packaging: | Breaker Bar & Chain                                |
|            | Individually boxed                                 |